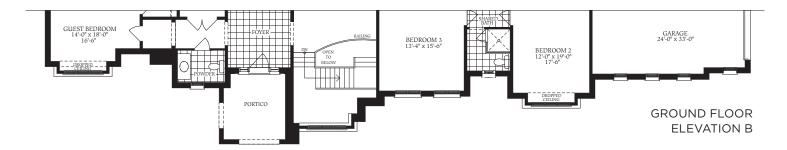

THE OAKMONT

+ 135 sq.ft. of finished area in basement

A / 4303sq.ft.

B / 4393sq.ft.

The floor plans and elevations shown are pre-construction plans and may be revised or improved as necessitated by architectural controls and the construction process. The measurements adhere to the rules and regulations of the TARION Warranty Corporation's official method for the calculation of floor area. Actual usable floor space may vary from the stated floor area. Railings on front porch only where required by O.B.C. All inside coffered celling and heights are approximate. All images and landscaping are artist's concept only and not indicative of what purchaser is actually getting. E. & O. E. Oct 2016