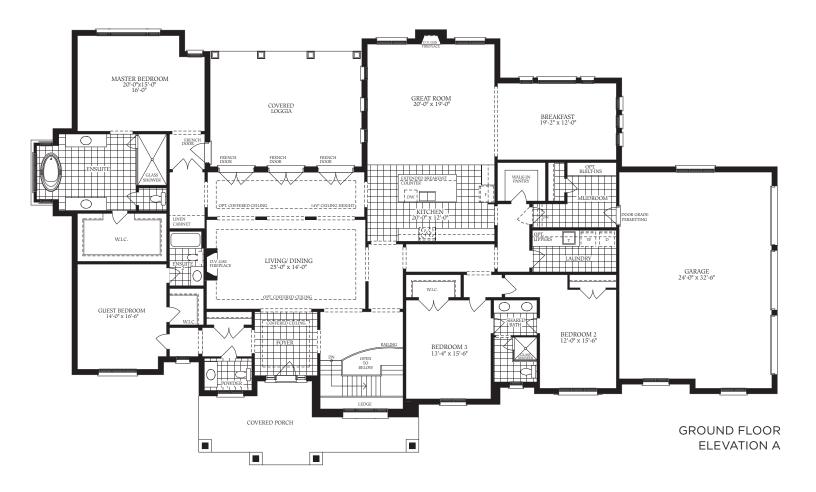

THE OAKMONT

+ 135 sq.ft. of finished area in basement

A / 4303sq.ft.

B / 4393sq.ft.

The floor plans and elevations shown are pre-construction plans and may be revised or improved as necessitated by architectural controls and the construction process. The measurements adhere to the rules and regulations of the TARION Warranty Corporation's official method for the calculation of floor area. Actual usable floor space may vary from the stated floor area. Railings on front porch only where required by O.B.C. All inside coffered celling and heights are approximate. All images and landscaping are artist's concept only and not indicative of what purchaser is actually getting. E. & O. E. Oct 2016