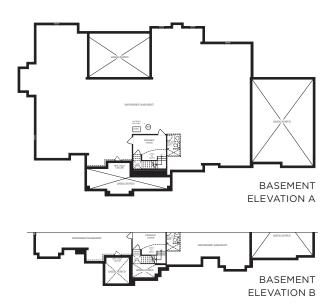

THE OAKMONT

+ 135 sq.ft. of finished area in basement

A / 4303sq.ft.

B / 4393sq.ft.

The floor plans and elevations shown are pre-construction plans and may be revised or improved as necessitated by architectural controls and the construction process. The measurements adhere to the rules and regulations of the TARION Warranty Corporation's official method for the calculation of floor area. Actual usable floor space may vary from the stated floor area. Railings on front porch only where required by O.B.C. All inside coffered celling and heights are approximate. All images and landscaping are artist's concept only and not indicative of what purchaser is actually getting. E. & O. E. Oct 2016